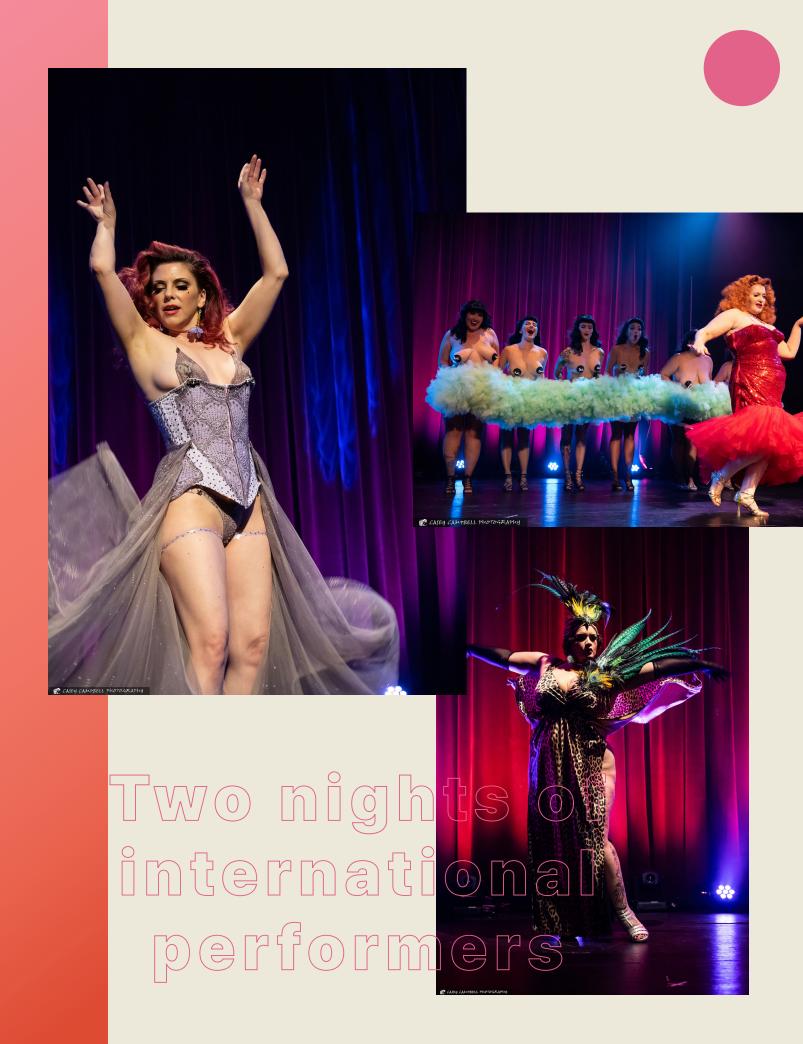

#### CELEBRATING BURLESQUE

Oregon Burlesque Festival is a weekend celebration of performers from around the world.

Now in its 8th year, Oregon Burlesque Festival is a dramatic performance that combines theater, satire, comedy, dance and adult entertainment. Burlesque performers are historically female though it is not limited to gender. Burlesque performers are known to wear elaborate costumes sometimes including large showgirl props, that are stripped off during their performance. Classic burlesque is an homage to performances that were prevalent in burlesque between 1910- early 1960s, utilizing orchestra band instrumental music and extravagant costumes. Oregon Burlesque Festival started in 2013 as a small three day event, to show off and share the elaborate burlesque around the world. It now welcomes guests from the nation and across across the world as far as Australia and has grown to become an exciting full-weekend gathering.

#### 2023 Showcase and Competition

Oregon Burlesque Festival is proud to bring two dazzling days of shows. Our Friday showcase feature local and traveling performers at the historic Alberta Rose Theatre. During these shows, performers display their acts in a non-competitive burlesque production. On Saturday night we have competitive extravaganza. Our performers compete for the title, "Queen of the Roses," "Best Neo," "Keepin' it Weird," "Stayin' Classy," "Most Innovative" and "Wild Card." Performers are judged by a small celebrity panel and awarded at the end of the night.